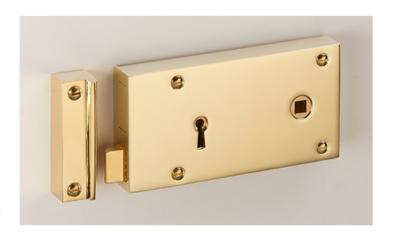

## Rim Lock

Product Code: B104

Sizes Available: 5",6",7",8",10"

- Hot stamped follower ensuring accurate dimensions
- Solid cast brass case
- Contains solid brass parts
- All parts non-ferrous
- 10 warded differs available
- 2 lever
- Hand crafted to ensure each lock is perfectly precise
- Phosphor bronze spring, guarding against rust
- Supplied with 2 keys, steel for longevity, plated finish
- Supplied left or right handed (right hand pictured)