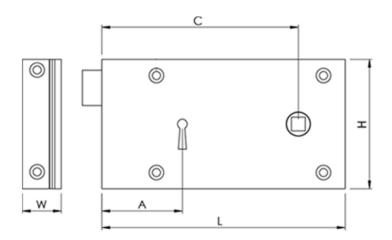

|     | Α  | С   | Depth | Н   | L   | W  |
|-----|----|-----|-------|-----|-----|----|
| 5"  | 40 | 100 | 20    | 80  | 125 | 24 |
| 6"  | 50 | 121 | 20    | 80  | 150 | 24 |
| 7"  | 63 | 140 | 25    | 110 | 180 | 28 |
| 8"  | 90 | 166 | 25    | 110 | 205 | 28 |
| 10" | 65 | 210 | 25    | 110 | 250 | 28 |