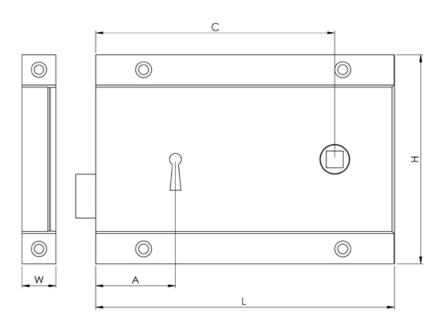

|    | Α  | С   | Depth | Н   | L   | W  |
|----|----|-----|-------|-----|-----|----|
| 5" | 40 | 100 | 19    | 100 | 125 | 15 |
| 6" | 50 | 121 | 19    | 100 | 150 | 15 |

Please note: Due to the traditional casting methods involved all sizes are approximations.