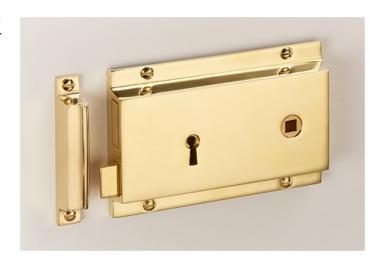

## Flanged Rim Lock

Product Code: B102 Sizes Available: 5",6"

- Hot stamped follower ensuring accurate dimensions
- Solid cast brass case
- Contains solid brass parts
- · All parts non-ferrous
- 10 warded differs available
- 2 lever
- Phosphor bronze spring, guarding against rust
- Supplied with 2 keys, steel for longevity, plated finish
- Supplied left or right handed (right hand pictured)