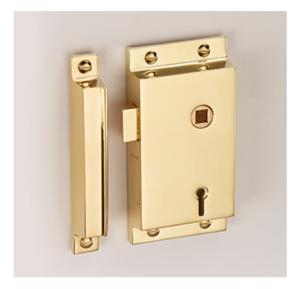

## Upright Flanged Rim Lock

Product Code: B103 Sizes Available: 2.5"

- Hot stamped follower ensuring accurate dimensions
- Solid cast brass case
- All parts non-ferrous
- 10 warded differs available
- 2 lever
- · Ideal for use with lever furniture
- Perfect for panel doors
- Supplied with 2 keys, steel for longevity, plated finish
- Supplied left or right handed (right hand pictured)