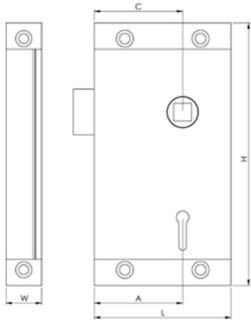

|      | Α  | С  | Depth | Н   | L  | W  |
|------|----|----|-------|-----|----|----|
| 2.5" | 43 | 43 | 19    | 125 | 65 | 17 |

Please note: Due to the traditional casting methods involved all sizes are approximations.