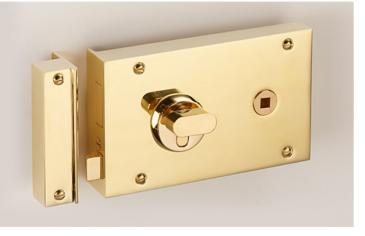

# Rim Lock With Euro Cylinder & Thumbturn

### Product Code: B105-ET

### Sizes Available: 7"

- Hot stamped follower ensuring accurate dimensions
- Solid cast brass case
- Contains solid brass parts
- All parts non-ferrous
- Supplied with euro profile cylinder and thumbturn
- Also available to pass or master keyed
- Supplied with security staple for added protection
- Phosphor bronze spring, guarding against rust
- Thousands of possible differs
- Supplied left or right handed (right hand pictured)