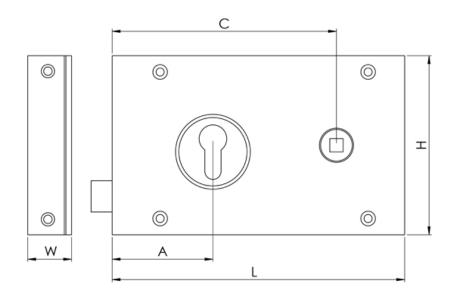

|    | А  | С   | Depth | Н   | L   | W  |
|----|----|-----|-------|-----|-----|----|
| 7" | 62 | 138 | 24    | 110 | 180 | 27 |

Please note: Due to the traditional casting methods involved all sizes are approximations.