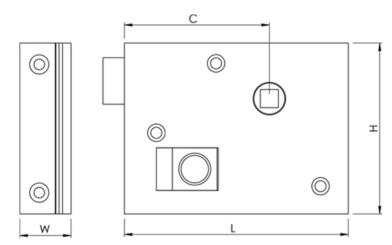

|    | С   | Depth | Н   | L   | W  |
|----|-----|-------|-----|-----|----|
| 4" | 69  | 9     | 75  | 105 | 24 |
| 5" | 100 | 19    | 75  | 130 | 27 |
| 6" | 122 | 19    | 75  | 150 | 27 |
| 7" | 140 | 25    | 110 | 180 | 27 |
| 8" | 166 | 25    | 110 | 205 | 27 |