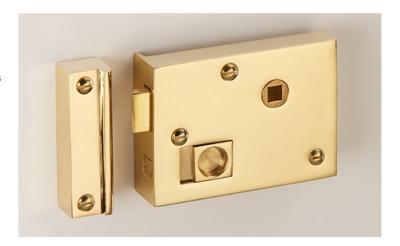

## Bathroom Latch

Product Code: B106

Sizes Available: 4",5",6",7",8"

- Hot stamped follower ensuring accurate dimensions
- Solid cast brass case
- Contains solid brass parts
- · All parts non-ferrous
- · Phosphor bronze spring, guarding against rust
- Easy locking bathroom snib
- Supplied left or right handed (right hand pictured)