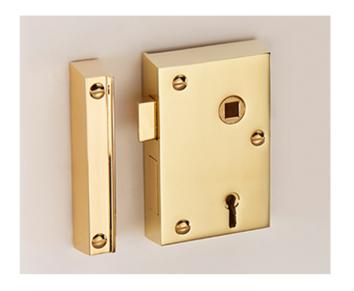

## Upright Rim Lock

Product Code: B107 Sizes Available: 2.5"

- Solid cast brass case
- Contains solid brass parts
- All parts non-ferrous
- 10 warded differs available
- 2 lever
- · Ideal for use with lever furniture
- Perfect for panel doors
- Supplied with 2 keys, steel for longevity, plated finish
- Supplied left or right handed (right hand pictured)

|      | Α  | С  | Depth | Н   | L  | W  |
|------|----|----|-------|-----|----|----|
| 2.5" | 43 | 43 | 18    | 100 | 65 | 17 |

Please note: Due to the traditional casting methods involved all sizes are approximations.