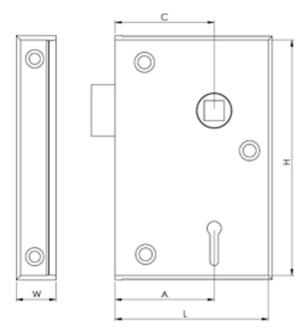

|      | Α  | С  | Depth | Н   | L  | W  |
|------|----|----|-------|-----|----|----|
| 2.5" | 43 | 43 | 18    | 100 | 65 | 17 |

Please note: Due to the traditional casting methods involved all sizes are approximations.