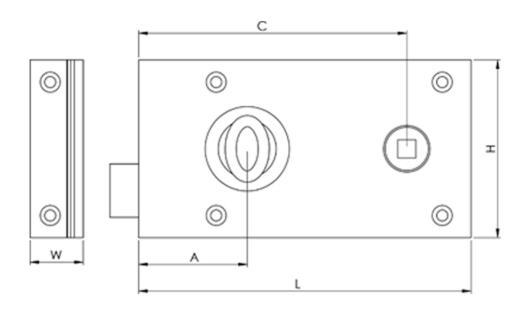

|    | Α  | С   | Depth | Н   | L  | W  |
|----|----|-----|-------|-----|----|----|
| 6" | 49 | 121 | 20    | 150 | 80 | 24 |

Please note: Due to the traditional casting methods involved all sizes are approximations.