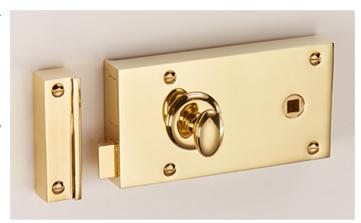

## Thumb Turn Bathroom Latch

Product Code: B108 Sizes Available: 6"

- Solid cast brass case
- Contains solid brass parts
- · All castings produced in foundries local to our workshop
- Made using time honoured techniques
- Phosphor bronze spring, guarding against rust
- Supplied left or right handed (right hand pictured)

|    | Α  | С   | Depth | Н   | L  | W  |
|----|----|-----|-------|-----|----|----|
| 6" | 49 | 121 | 20    | 150 | 80 | 24 |

Please note: Due to the traditional casting methods involved all sizes are approximations.