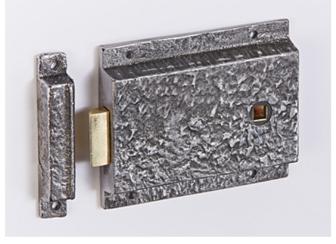

## Flanged Rim Latch

Product Code: S522

Sizes Available: 5"

- Malleable Cast Iron
- Available in raw finish suitable for painting
- Hot stamped follower ensuring accurate dimensions

5″

98

Cast in a foundry local to our workshop