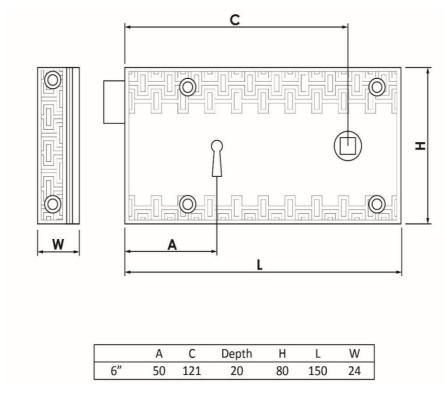

## Aztec Rim Lock

Product Code: B200

Sizes Available: 6"

- Hot stamped follower ensuring accurate dimensions
- Solid cast brass case
- Contains solid brass parts
- All parts non-ferrous
- 10 warded differs available
- 2 lever
- Hand crafted to ensure each lock is perfectly precise
- Phosphor bronze spring, guarding against rust
- Supplied with 2 keys, steel for longevity, plated finish
- Supplied left or right handed (right hand pictured)