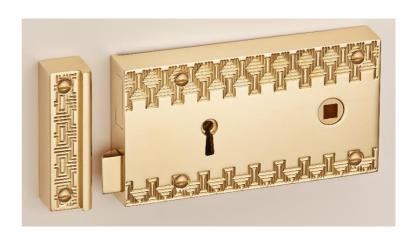

## Aztec Rim Lock

Product Code: B200

Sizes Available: 6"

- Hot stamped follower ensuring accurate dimensions
- Solid cast brass case
- Contains solid brass parts
- All parts non-ferrous
- 10 warded differs available
- 2 lever
- Hand crafted to ensure each lock is perfectly precise
- Phosphor bronze spring, guarding against rust
- Supplied with 2 keys, steel for longevity, plated finish
- Supplied left or right handed (right hand pictured)