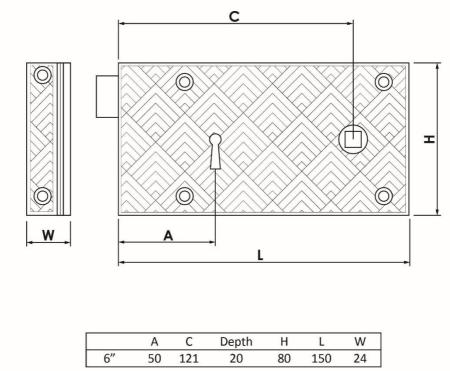

## Herringbone Rim Lock

**Product Code: B210** 

Sizes Available: 6"

- Hot stamped follower ensuring accurate dimensions
- Solid cast brass case
- Contains solid brass parts
- All parts non-ferrous
- 10 warded differs available
- 2 lever
- Hand crafted to ensure each lock is perfectly precise
- Phosphor bronze spring, guarding against rust
- Supplied with 2 keys, steel for longevity, plated finish
- Supplied left or right handed (right hand pictured)