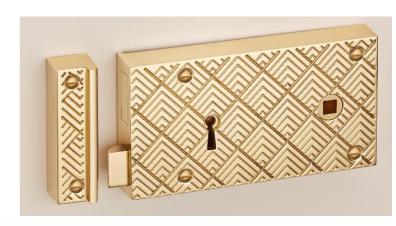

## Herringbone Rim Lock

**Product Code: B210** 

Sizes Available: 6"

- Hot stamped follower ensuring accurate dimensions
- Solid cast brass case
- Contains solid brass parts
- All parts non-ferrous
- 10 warded differs available
- 2 lever
- Hand crafted to ensure each lock is perfectly precise
- Phosphor bronze spring, guarding against rust
- Supplied with 2 keys, steel for longevity, plated finish
- Supplied left or right handed (right hand pictured)