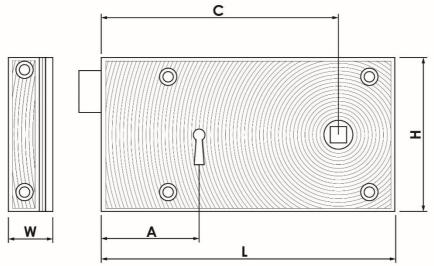

|    | Α  | С   | Depth | Н  | L   | W  |
|----|----|-----|-------|----|-----|----|
| 6" | 50 | 121 | 20    | 80 | 150 | 24 |