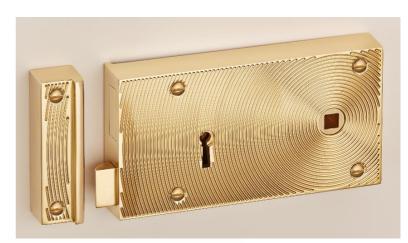

## **Emanate Rim Lock**

#### **Product Code: B220**

#### Sizes Available: 6"

- Hot stamped follower ensuring accurate dimensions
- Solid cast brass case
- Contains solid brass parts
- All parts non-ferrous
- 10 warded differs available
- 2 lever
- Hand crafted to ensure each lock is perfectly precise
- Phosphor bronze spring, guarding against rust
- Supplied with 2 keys, steel for longevity, plated finish
- Supplied left or right handed (right hand pictured)