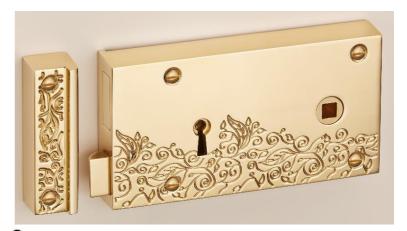

## Botanica Rim Lock

### Product Code: B230

#### Sizes Available: 6"

- Hot stamped follower ensuring accurate dimensions
- Solid cast brass case
- Contains solid brass parts
- All parts non-ferrous
- 10 warded differs available
- 2 lever
- Hand crafted to ensure each lock is perfectly precise
- Phosphor bronze spring, guarding against rust
- Supplied with 2 keys, steel for longevity, plated finish
- Supplied left or right handed (right hand pictured)