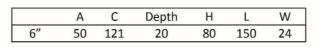

#### Sizes Available: 6"

- Hot stamped follower ensuring accurate dimensions
- Solid cast brass case
- Contains solid brass parts
- All parts non-ferrous
- 10 warded differs available
- 2 lever
- Hand crafted to ensure each lock is perfectly precise
- Phosphor bronze spring, guarding against rust
- Supplied with 2 keys, steel for longevity, plated finish
- Supplied left or right handed (right hand pictured)