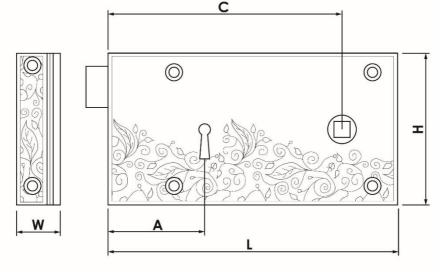

#### Sizes Available: 6"

- Hot stamped follower ensuring accurate dimensions
- Solid cast brass case
- Contains solid brass parts
- All parts non-ferrous
- 10 warded differs available
- 2 lever
- Hand crafted to ensure each lock is perfectly precise
- Phosphor bronze spring, guarding against rust
- Supplied with 2 keys, steel for longevity, plated finish
- Supplied left or right handed (right hand pictured)