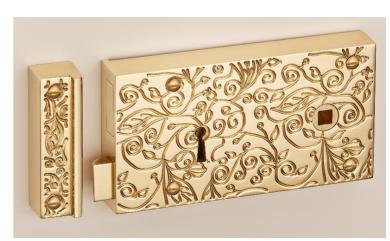

## Nouveau Rim Lock

**Product Code: B240** 

Sizes Available: 6"

- Hot stamped follower ensuring accurate dimensions
- Solid cast brass case
- Contains solid brass parts
- All parts non-ferrous
- 10 warded differs available
- 2 lever
- Hand crafted to ensure each lock is perfectly precise
- Phosphor bronze spring, guarding against rust
- Supplied with 2 keys, steel for longevity, plated finish
- Supplied left or right handed (right hand pictured)