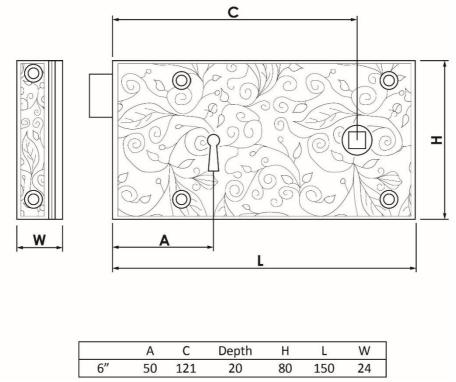

## Nouveau Rim Lock

**Product Code: B240** 

Sizes Available: 6"

- Hot stamped follower ensuring accurate dimensions
- Solid cast brass case
- Contains solid brass parts
- All parts non-ferrous
- 10 warded differs available
- 2 lever
- Hand crafted to ensure each lock is perfectly precise
- Phosphor bronze spring, guarding against rust
- Supplied with 2 keys, steel for longevity, plated finish
- Supplied left or right handed (right hand pictured)