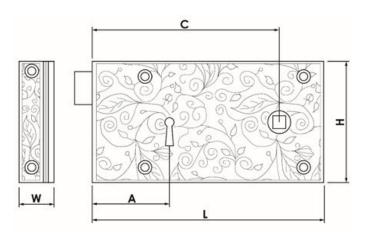

or Collection of 6" Locks

#### Aztec Rim Lock B200





### Herringbone Rim Lock B210





#### Emanate Rim Lock B220



These new intricate designs are also available in matching 6" Thumb Turn Bathroom Latches and 5" Rim Latches.



Full spec sheets available www.thequalitylock.co.uk

#### Botanica Rim Lock B230



## Nouveau Rim Lock B240



### Byzantine Rim Lock B250



#### Rim Lock Sizes Available: 6".

- Hot stamped follower ensuring accurate dimensions
- Solid cast brass case, contains solid brass parts
- All parts non-ferrous, 10 warded differs available. 2 lever
- Hand crafted to ensure each lock is perfectly precise
- Phosphor bronze spring, guarding against rust
- Supplied with 2 keys, steel for longevity, plated finish
- Supplied left or right handed (right hand pictured)







Full spec sheets available www.thequalitylock.co.uk



# DÉCOR

Using a blend of modern design and manufacturing methods, together with time-honoured techniques and skilled craftsmanship, we bring our stunning hand-drawn designs to life.





Our craftsmen execute the highest standards in manufacturing excellence to produce locks of outstanding beauty and quality, from the heart of England.





The Quality Lock Company Lower Lichfield Street Willenhall England, WV13 1QQ

+ 44 (0) 1902 602942 + 44 (0) 1902 606933 sales@thequalitylock.co.uk