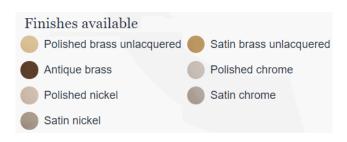

#### Rim Lock Sizes Available: 6".

- Hot stamped follower ensuring accurate dimensions
- Solid cast brass case, contains solid brass parts
- All parts non-ferrous, 10 warded differs available. 2 lever
- Hand crafted to ensure each lock is perfectly precise
- Phosphor bronze spring, guarding against rust
- Supplied with 2 keys, steel for longevity, plated finish
- Supplied left or right handed (right hand pictured)