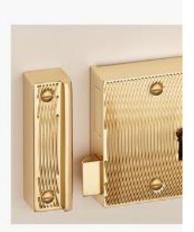

#### Aztec Rim Lock B200

#### Rim Lock Sizes Available: 6".

- Hot stamped follower ensuring accurate dimensions
- Solid cast brass case, contains solid brass parts
- All parts non-ferrous, 10 warded differs available. 2 lever
- Hand crafted to ensure each lock is perfectly precise
- Phosphor bronze spring, guarding against rust
- Supplied with 2 keys, steel for longevity, plated finish
- Supplied left or right handed (right hand pictured)