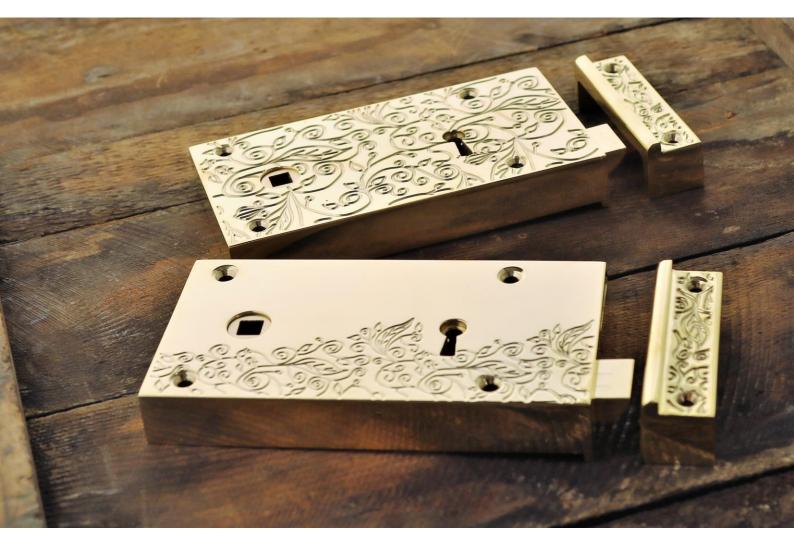

# Introducing six uniquely intricate and exciting NEW Rim Lock designs

The Décor Collection has a specific emphasis on the finer detail of design.

Taking inspiration from all around us, we then challenged modern manufacturing techniques to achieve our truly distinctive end result.

## Our stylish Decor Collection of 6" Locks