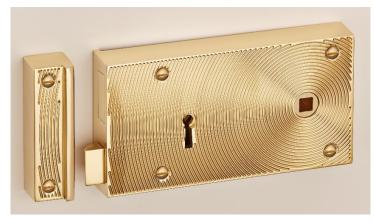

# Introducing six uniquely intricate and exciting NEW Rim Lock designs

The Décor Collection has a specific emphasis on the finer detail of design.

Taking inspiration from all around us, we then challenged modern manufacturing techniques to achieve our truly distinctive end result.





## Our stylish Decor Collection of 6" Locks

#### Aztec Rim Lock B200





### Herringbone Rim Lock B210





#### Emanate Rim Lock B220



These new intricate designs are also available in matching 6" Thumb Turn Bathroom Latches and 5" Rim Latches.



Full spec sheets available www.thequalitylock.co.uk

#### Botanica Rim Lock B230



## Nouveau Rim Lock B240



### Byzantine Rim Lock B250



#### Rim Lock Sizes Available: 6".

- Hot stamped follower ensuring accurate dimensions
- Solid cast brass case, contains solid brass parts
- All parts non-ferrous, 10 warded differs available. 2 lever
- Hand crafted to ensure each lock is perfectly precise
- Phosphor bronze spring, guarding against rust
- Supplied with 2 keys, steel for longevity, plated finish
- Supplied left or right handed (right hand pictured)







Full spec sheets available www.thequalitylock.co.uk



# DÉCOR

Using a blend of modern design and manufacturing met