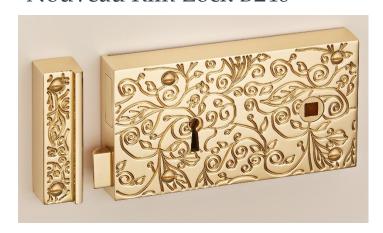

# Introducing six uniquely intricate and exciting NEW Rim Lock designs

The Décor Collection has a specific emphasis on the finer detail of design.

Taking inspiration from all around us, we then challenged modern manufacturing techniques to achieve our truly distinctive end result.





## Our stylish Decor Collection of 6" Locks

#### Aztec Rim Lock B200





### Herringbone Rim Lock B210





#### Emanate Rim Lock B220



These new intricate designs are also available in matching 6" Thumb Turn Bathroom Latches and 5" Rim Latches.



Full spec sheets available www.thequalitylock.co.uk

#### Botanica Rim Lock B230



## Nouveau Rim Lock B240



### Byzantine Rim Lock B250



#### Rim Lock Sizes Available: 6".

- Hot stamped follower ensuring accurate dimensions
- Solid cast brass case, contains solid brass parts
- All parts non-ferrous, 10 warded differs available. 2 lever
- Hand crafted to ensure each lock is perfectly precise
- Phosphor bronze spring, guarding against rust
- Supplied with 2 keys, steel for longevity, plated finish
- Supplied left or right handed (right hand pictured)







Full spec sheets available www.thequalitylock.co.uk



# DÉCOR

Using a blend of modern design and manufacturing methods, together with time-honoured techniques and skilled craftsmanship, we bring our stunning hand-drawn designs to life.





Our craftsmen execute the highest standards in manufacturing excellence to produce locks of outsta