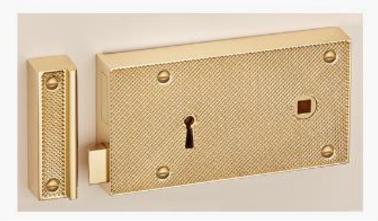

#### Aztec Rim Lock B200

#### Rim Lock Sizes Available: 6".

- Hot stamped follower ensuring accurate dimensions
- Solid cast brass case, contains solid brass parts
- All parts non-ferrous, 10 warded differs available. 2 lever
- Hand crafted to ensure each lock is perfectly precise
- Phosphor bronze spring, guarding against rust
- Supplied with 2 keys, steel for longevity, plated finish
- Supplied left or right handed (right hand pictured)