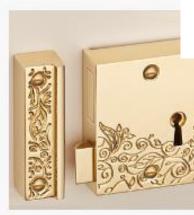

#### Botanica Rim Lock B230

#### Rim Lock Sizes Available: 6".

- Hot stamped follower ensuring accurate dimensions
- Solid cast brass case, contains solid brass parts
- All parts non-ferrous, 10 warded differs available. 2 lever
- Hand crafted to ensure each lock is perfectly precise
- Phosphor bronze spring, guarding against rust
- Supplied with 2 keys, steel for longevity, plated finish
- Supplied left or right handed (right hand pictured)