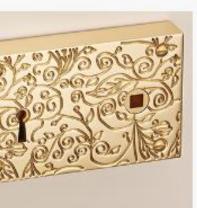

# Introducing six uniquely intricate and exciting NEW Rim Lock designs

The Décor Collection has a specific emphasis on the finer detail of design.

Taking inspiration from all around us, we then challenged modern manufacturing techniques to achieve our truly distinctive end result.





## Our stylish Decor Collection of 6" Locks

#### Aztec Rim Lock B200





### Herringbone Rim Lock B210





#### Emanate Rim Lock B220



These new intricate designs are also available in matching 6" Thumb Turn Bathroom Latches and 5" Rim Latches.



Full spec sheets available www.thequalitylock.co.uk

#### Botanica Rim Lock B230



## Nouveau Rim Lock B240



### Byzantine Rim Lock B250



#### Rim Lock Sizes Available: 6".

- Hot stamped follower ensuring accurate dimensions
- Solid cast