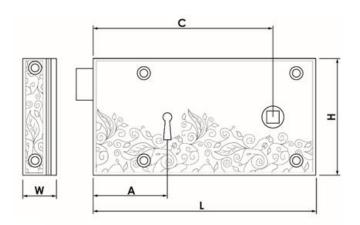

ecor Collection of 6" Locks

#### Aztec Rim Lock B200





### Herringbone Rim Lock B210





#### Emanate Rim Lock B220



These new intricate designs are also available in matching 6" Thumb Turn Bathroom Latches and 5" Rim Latches.



Full spec sheets available www.thequalitylock.co.uk

#### Botanica Rim Lock B230



## Nouveau Rim Lock B240



### Byzantine Rim Lock B250



#### Rim Lock Sizes Available: 6".

- Hot stamped follower ensuring accurate dimensions
- Solid cast brass case, contains solid brass parts
- All parts non-ferrous, 10 warded differs available. 2 lever
- Hand crafted to ensure each lock is perfectly precise
- Phosphor bronze spring, guarding against rust
- Supplied with 2 keys, steel for longevity, plated finish
- Supplied left or right handed (right hand pictured)







Full spec sheets available www.thequalitylock.co.uk



# DÉCOR

Using a blend of modern design and manufacturing methods, together with time-honoured techniques and skilled craftsmanship, we bring our stunning hand-drawn designs to life.





Our craftsmen execute the highest standards in manufacturing excellence to produce locks of outstanding beauty and quality, from the heart of England.





The Quality Lock Company Lower Lichfield Street Willenhall England, WV13 1QQ

+ 44 (0) 1902 602942 + 44 (0) 1902 606933 sales@thequalitylock.co.uk