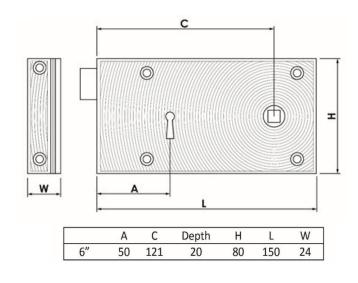

#### Rim Lock Sizes Available: 6".

- Hot stamped follower ensuring accurate dimensions
- Solid cast brass case, contains solid brass parts
- All parts non-ferrous, 10 warded differs available. 2 lever
- Hand crafted to ensure each lock is perfectly precise
- Phosphor bronze spring, guarding against rust
- Supplied with 2 keys, steel for longevity, plated finish
- Supplied left or right handed (right hand pictured)