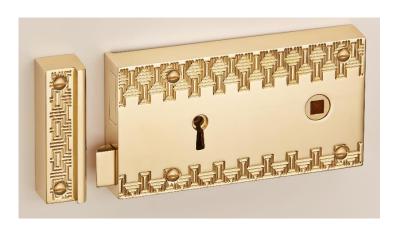

# Introducing six uniquely intricate and exciting NEW Rim Lock designs

The Décor Collection has a specific emphasis on the finer detail of design.

Taking inspiration from all around us, we then challenged modern manufacturing techniques to achieve our truly distinctive end result.





## Our stylish Decor Collection of 6" Locks

#### Aztec Rim Lock B200





### Herringbone Rim Lock B210





#### Emanate Rim Lock B220



These new intricate designs are also available in matching 6" Thumb Turn Bathroom Latches and 5" Rim Latches.



Full spec sheets available www.thequalitylock.co.uk

#### Botanica Rim Lock B230



## Nouveau Rim Lock B240



### Byzantine Rim Lock B250



#### Rim Lock Sizes Available: 6".

- Hot stamped follower ensuring accurate dimensions
- Solid cast brass case, contains solid brass parts
- All parts non-ferrous, 10 warded differs available. 2 lever
- Hand crafted to ensure each lock is perfectly precise
- Phosphor bronze spring, guarding against rust
- Supplied with 2 keys, steel for longevity, plated finish
- Supplied left or right handed (right hand pictured)







Full spec sheets available www.thequalitylock.co.