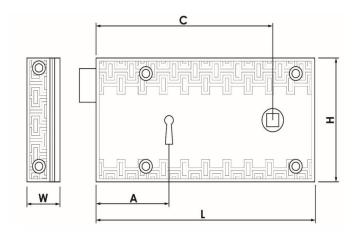

#### Aztec Rim Lock B200

#### Rim Lock Sizes Available: 6".

- Hot stamped follower ensuring accurate dimensions
- Solid cast brass case, contains solid brass parts
- All parts non-ferrous, 10 warded differs available. 2 lever
- Hand crafted to ensure each lock is perfectly precise
- Phosphor bronze spring, guarding against rust
- Supplied with 2 keys, steel for longevity, plated finish
- Supplied left or right handed (right hand pictured)