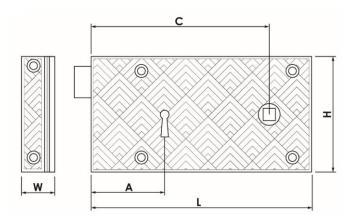

### Herringbone Rim Lock B210

#### Rim Lock Sizes Available: 6".

- Hot stamped follower ensuring accurate dimensions
- Solid cast brass case, contains solid brass parts
- All parts non-ferrous, 10 warded differs available. 2 lever
- Hand crafted to ensure each lock is perfectly precise
- Phosphor bronze spring, guarding against rust
- Supplied with 2 keys, steel for longevity, plated finish
- Supplied left or right handed (right hand pictured)