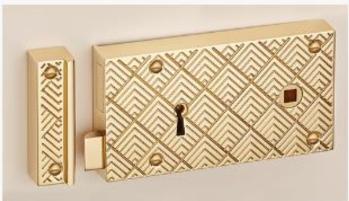

# Introducing six uniquely intricate and exciting NEW Rim Lock designs

The Décor Collection has a specific emphasis on the finer detail of design.

Taking inspiration from all around us, we then challenged modern manufacturing techniques to achieve our truly distinctive end result.





## Our stylish Decor Collection of 6" Locks

#### Aztec Rim Lock B200





### Herringbone Rim Lock B210





#### Emanate Rim Lock B220



These new intricate designs are also available in matching 6" Thumb Turn Bathroom Latches and 5" Rim Latches.



Full spec sheets available www.thequalitylock.co.uk

#### Botanica Rim Lock B230



## Nouveau Rim Lock B240



### Byzantine Rim Lock B250



#### Rim Lock Sizes Available: 6".

- Hot stamped follower ensuring accurate dimensions
- Solid cast br