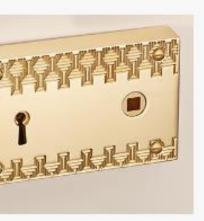

# Introducing six uniquely intricate and exciting NEW Rim Lock designs

The Décor Collection has a specific emphasis on the finer detail of design.

Taking inspiration from all around us, we then challenged modern manufacturing techniques to achieve our truly distinctive end result.





## Our stylish Decor Collection of 6" Locks

#### Aztec Rim Lock B200





### Herringbone Rim Lock B210





#### Emanate Rim Lock B220



These new intricate designs are also available in matching 6" Thumb Turn Bathroom Latches and 5" Rim Latches.



Full spec sheets available www.thequalitylock.co.uk

#### Botanica Rim Lock B230



## Nouveau Rim Lock B240



### Byzantine Rim Lock B250



#### Rim Lock Sizes Available: 6".

- Hot stamped follower ensuring accurate dimensions
- Solid cas