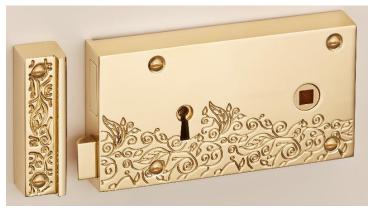

# Introducing six uniquely intricate and exciting NEW Rim Lock designs

The Décor Collection has a specific emphasis on the finer detail of design.

Taking inspiration from all around us, we then challenged modern manufacturing techniques to achieve our truly distinctive end result.





## Our stylish Decor Collection of 6" Locks

#### Aztec Rim Lock B200





### Herringbone Rim Lock B210





#### Emanate Rim Lock B220



These new intricate designs are also available in matching 6" Thumb Turn Bathroom Latches and 5" Rim Latches.



Full spec sheets available www.thequalitylock.co.uk

#### Botanica Rim Lock B230



## Nouveau Rim Lock B240



### Byzantine Rim Lock B250



#### Rim Lock Sizes Available: 6".

- Hot stamped follower ensuring accurate dimensions
- Solid cast brass case, contains solid brass parts
- All parts non-ferrous, 10 warded differs available. 2 lever
- Hand crafted to ensure each lock is perfectly precise
- Phosphor bronze spring, guarding against rust
- Supplied with 2 keys, steel for longevity, plated finish
- Supplied left or right handed (right hand pictured)







Full spec sheets available www.thequalitylock.co.uk



# DÉCOR

Using a blend of modern design and manufacturing methods, together with time-honoured techniques and skilled craftsmanship, we bring our stunning hand-drawn designs to life.





Our craftsmen execute the highest standards in manufacturing excellenc