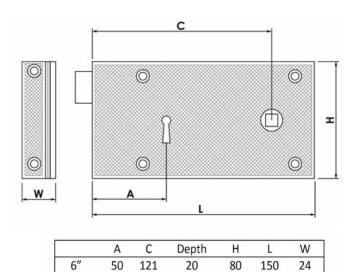

#### Rim Lock Sizes Available: 6".

- Hot stamped follower ensuring accurate dimensions
- Solid cast brass case, contains solid brass parts
- All parts non-ferrous, 10 warded differs available. 2 lever
- Hand crafted to ensure each lock is perfectly precise
- Phosphor bronze spring, guarding against rust
- Supplied with 2 keys, steel for longevity, plated finish
- Supplied left or right handed (right hand pictured)