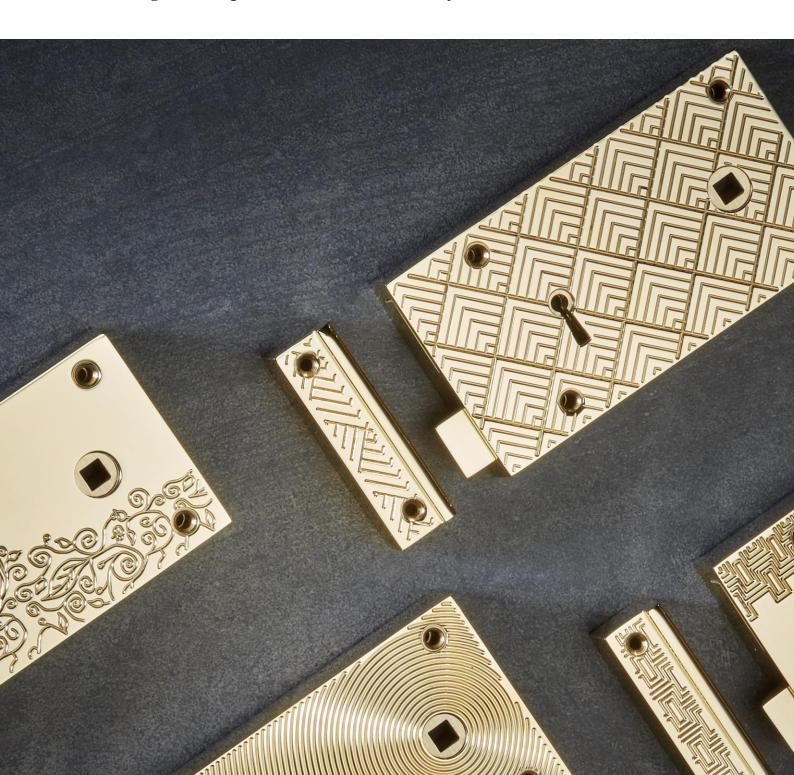

# Introducing six uniquely intricate and exciting NEW Rim Lock designs

The Décor Collection has a specific emphasis on the finer detail of design.

Taking inspiration from all around us, we then challenged modern manufacturing techniques to achieve our truly distinctive end result.

## Our stylish Decor Collection of 6" Locks

#### Aztec Rim Lock B200

### Herringbone Rim Lock B210

#### Emanate Rim Lock B220

These new intricate designs are also available in matching 6" Thumb Turn Bathroom Latches and 5" Rim Latches.

Full spec sheets available www.thequalitylock.co.uk

#### Botanica Rim Lock B230

## Nouveau Rim Lock B240

### Byzantine Rim Lock B250