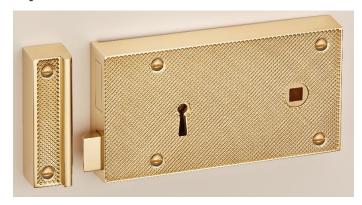

# Introducing six uniquely intricate and exciting NEW Rim Lock designs

The Décor Collection has a specific emphasis on the finer detail of design.

Taking inspiration from all around us, we then challenged modern manufacturing techniques to achieve our truly distinctive end result.





## Our stylish Decor Collection of 6" Locks

#### Aztec Rim Lock B200





### Herringbone Rim Lock B210





#### Emanate Rim Lock B220



These new intricate designs are also available in matching 6" Thumb Turn Bathroom Latches and 5" Rim Latches.



Full spec sheets available www.thequalitylock.co.uk

#### Botanica Rim Lock B230



## Nouveau Rim Lock B240



### Byzantine Rim Lock B250



#### Rim Lock Sizes Available: 6".

- Hot stamped follower ensuring accurate dimensions
- Solid cast brass case, contains solid brass parts
- All parts non-ferrous, 10 warded differs available. 2 lever
- Hand crafted to ensure each lock is perfectly precise
- Phosphor bronze spring, guarding against rust
- Supplied with 2 keys, steel for longevity, plated finish
- Supplied left or right handed (right hand pictured)







Full spec sheets available www.thequalitylock.co.uk



# DÉCOR

Using a blend of modern design and manufacturing methods, together with time-honoured techniques and skilled craftsmanship, we bring our stunning hand-drawn designs to life.





Our craftsmen execute the highest standards in manufacturing excellence to produce locks of outstanding beauty and quality, from