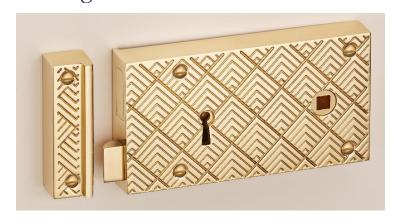

# Introducing six uniquely intricate and exciting NEW Rim Lock designs

The Décor Collection has a specific emphasis on the finer detail of design.

Taking inspiration from all around us, we then challenged modern manufacturing techniques to achieve our truly distinctive end result.





## Our stylish Decor Collection of 6" Locks

#### Aztec Rim Lock B200





### Herringbone Rim Lock B210





#### Emanate Rim Lock B220



These new intricate designs are also available in matching 6" Thumb Turn Bathroom Latches and 5" Rim Latches.



Full spec sheets available www.thequalitylock.co.uk

#### Botanica Rim Lock B230



## Nouveau Rim Lock B240



### Byzantine Rim Lock B250



#### Rim Lock Sizes Available: 6".

- Hot stamped follower ensuring accurate dimensions
- Solid cast brass case, contains solid brass parts
- All parts non-ferrous, 10 warded differs available. 2 lever
- Hand crafted to ensure each lock is perfectly precise
- Phosphor bronze spring, guarding against rust
- Supplied with 2 keys, steel for longevity, plated finish
- Supplied left or right handed (right hand pictured)







Full spec sheets available www.thequalitylock.co.uk



# DÉCOR

Using a blend of mod